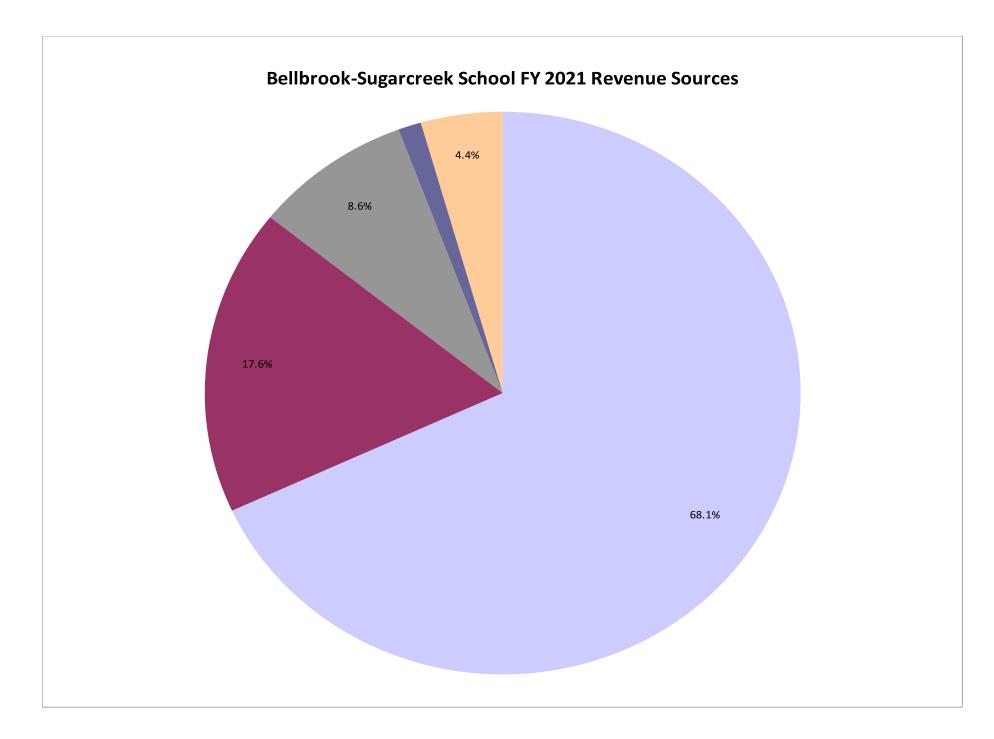

## General Fund

|                             | Fisc    | al Year to Date | Percentage |
|-----------------------------|---------|-----------------|------------|
| Revenue                     |         | Actual          | Of Total   |
| Real Estate Taxes           | \$      | 19,911,654      | 68%        |
| State Foundation            | ֆ<br>\$ | 5,147,205       | 18%        |
| State/Federal Assistance    | \$      | 2,503,402       | 9%         |
| Tuition/Investment Earnings | \$      | 365,471         | 1%         |
| Other                       | \$      | 1,296,457       | 4%         |
| Total                       | \$      | 29,224,189      | 100%       |