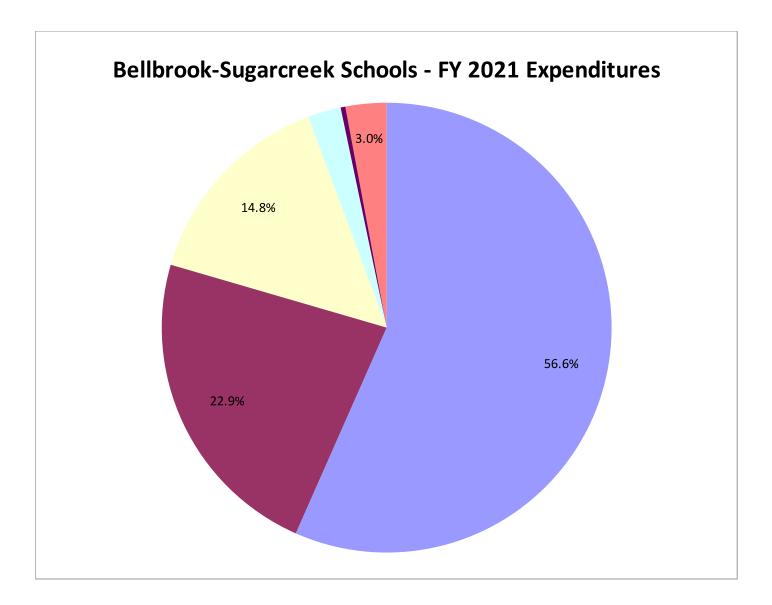

## Expenditures

| Employee Salaries and Wages               | \$<br>13,187,271 | 57%  |
|-------------------------------------------|------------------|------|
| Employee Retirement & Insurance           | \$<br>5,331,238  | 23%  |
| Purchased Services                        | \$<br>3,450,519  | 15%  |
| Supplies and Materials                    | \$<br>554,641    | 2%   |
| Capital Outlay                            | \$<br>79,668     | 0%   |
| Other Objects (Debt Services, Dues, etc.) | \$<br>687,124    | 3%   |
| Total                                     | \$<br>23,290,461 | 100% |